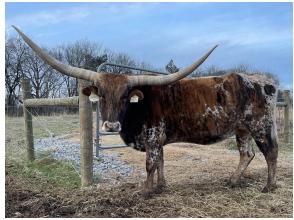

## **GF Martha RC**

Date of Birth: Registration 1: Breeder: Owner: 07/09/2017 278340 Rex & Sherese Glendenning Jack and Karin Roper

Courtesy of Shauna Roper Mora

This beautiful brindle cow is a daughter of Rex Chex, son of the 105"TTT Cowboy Tuff Chex to bring in the over 100"TTT BL Rio Catchit, JP Rio Grande, and Tabasco's COWBOY CHEX Lezawe, on the bottom she goes to the GF Heavy Hitter, the first bull in history to reach the 80"TTT mark. She has COWBOY TUFF CHEX a deep body with excellent conformation, beautiful colors, horns, and a nice disposition. We love her GF Buck Winn daughter we own to bring in Drag Iron to the mix and **BL RIO CATCHIT** 74.1250 on 02/15/2024 TTT: JP RIO GRANDE REX CHEX **RIO LEZAWE EOT 9E3** TABASCO'S LEZAWE GF Martha RC GF HEAVY HITTER GF G6 GF PEACHES GF SKYLER SIS GF HEAVY HITTER GF MISS MUZZLE MINNIE PEARL 0 F Т W