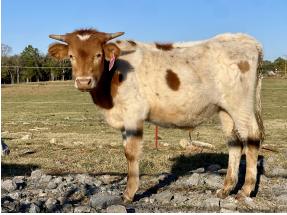

## **RR Expedite's Belle**

Date of Birth: **Registration 1:** Breeder: **Owner:** 

11/10/2021 CI334777 Monmel Longhorns Jack and Karin Roper

Courtesy of Roper's Ranch

A granddaughter of the legend Cowboy Catchit Chex son of the over 100"TTT BL Rio Catchit, this girl is built and COWBOY CHEX has very nice markings. Her pedigree on the bottom is undisputable with names like Bandera Chex the sire of another legend Fifty-Fifty BCB, Poco Lady BL, and Ringa **Cowboy Catchit Chex** Dinger. This young girl is an excellent opportunity to own into some of the best genetics in the breed and will be an excellent foundation cow for any program **BL RIO CATCHIT** HUNTS MUTUAL RESPECT EXPEDITE HORSESHOE J INNOVATE HORSESHOE J FOUNDATION **RR** Expedite's Belle **PEACEMAKER 44 BANDERA CHEX** POCO LADY BL Belle Ringin Bandita BCB WATSON 167 RING MY BELL BCB RINGA DINGER HIRE 0 W