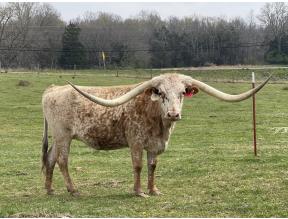

## **Designer Fifty BCB**

| Date of Birth | :  |
|---------------|----|
| Registration  | 1: |
| Breeder:      |    |
| Owner:        |    |

10/23/2018 CI317030\* Brent & Cindy Bolen Jack & Karin Roper

Courtesy of SRMedia

One of the sweetest cows we own with an amazing disposition, Designer Fifty is one we are extremely proud to call ours, Her 88"TTT sire Fifty-Fifty BCB needs no introduction, to bring in Bandera Chex, Poco Lady BL, Ringa Dinger, and Coach on the top. Her 85" Dam M Arrow Designer Chex is also a great one to bring in the Cooper 167 Lamb family. Designer Fifty is correct in every way with perfect conformation, beautifully marked