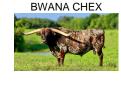

## **CATCH**

Date of Birth: 02/17/2019 Registration 1: BI97731

Breeder: **BOB & PAM LOOMIS** 

This guy will CATCH your eyes, sired by EXPEDITE and out of a BWANA CHEX daughter. He is beautiful in every way! He is brindled all over, BLUE ROAN and multi color, built like a tank with extremely nice conformation, thick boned, perfect disposition, and loves to eat cubes out of your hand. HIs very intense pedigree on top and bottom with a daughter of COWBOY UP CHEX as a Great Dam on the maternal side. Take a look at his offspring...they