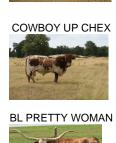

## **CATCH**

Date of Birth: 02/17/2019 Registration 1: BI97731

Breeder: **BOB & PAM LOOMIS** 

This guy will CATCH your eyes, sired by EXPEDITE and out of a BWANA CHEX daughter. He is beautiful in every way! He is brindled all over, BLUE ROAN and multi color, built like a tank with extremely nice conformation, thick boned, perfect disposition, and loves to eat cubes out of your hand. HIs very intense pedigree on top and bottom with a daughter of COWBOY UP CHEX as a Great Dam on the maternal side. Take a look at his offspring...they